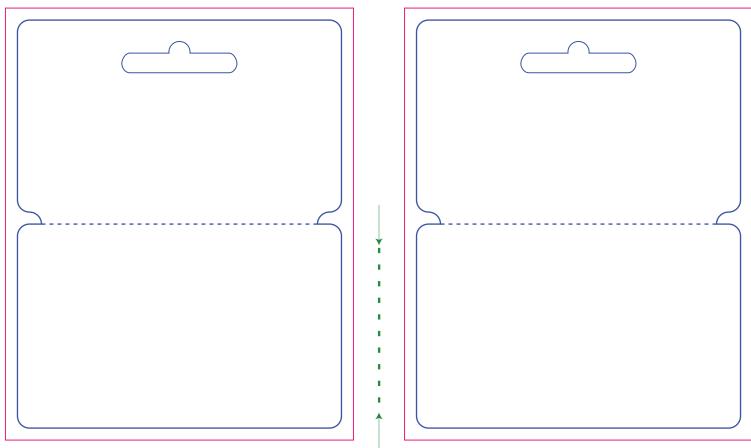

## PS1006 - Double CR80 w/ sombrero slot

Final trim size: 3.375" x 4.25"

COLOR KEY:

Trim Line - If your art passes the blue line, it should also extend to the magenta line.

For Placement Only (FPO)

Front Back

fold here to view card placement.