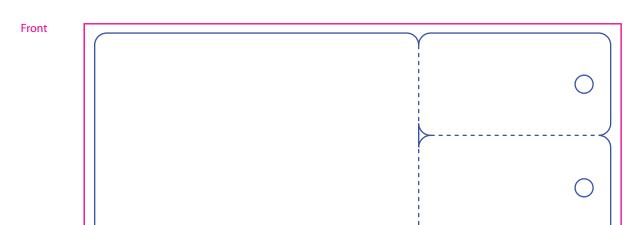

## PS1018 - CR80 w/ 2 -up keytag

Final trim size: 5.375" x 2.125"

COLOR KEY:

fold here to view card placement. fold here to view card placement.