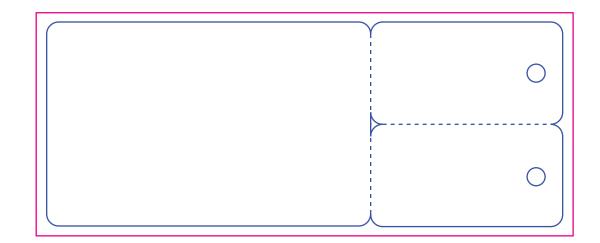

## PS1018 - CR80 w/ 2 -up keytag

Final trim size: 5.375" x 2.125"

COLOR KEY:

fold here to view card placement. fold here to view card placement.